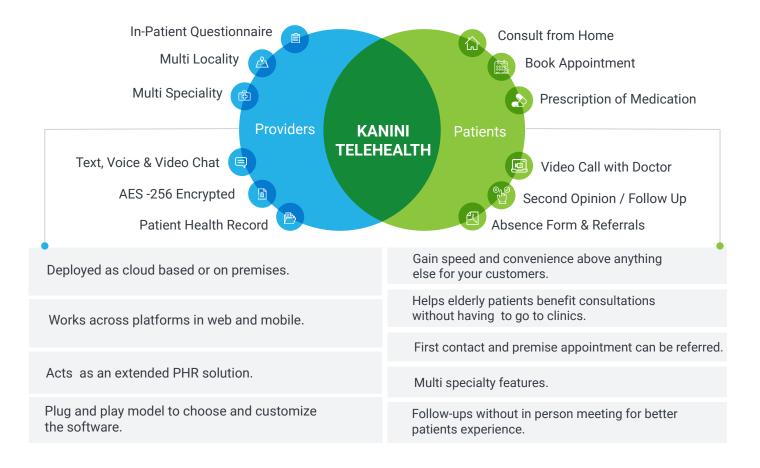

## **Telehealth Solution Platform**

Kanini Telehealth is the Patient Health and Telehealth Solution Platform for Hospitals/Clinics. Our Platform supports and scales for all Healthcare Institution from Personal Clinic to Chain of Hospitals. We Support Multi Specialty and Offsite Doctor Consultation. Get Cross Platform App on Android, iOS and Web Browser.

# Kanini telehealth helps providers and patients

"

Telemedicine can never fully replace in-person care, but it can complement and enhance in-person care by furnishing one more powerful clinical tool to increase access and choices for Americas seniors. Telehealth platforms contribute to the virtual care needs that are evolving as complementary channels to the Brick and Mortar hospitals.

## The Solution: Integrations and Features

| EHR/EMR, ICD-10, CPT Integration              | Referrals to Super Specialists                                                 |
|-----------------------------------------------|--------------------------------------------------------------------------------|
| Reports/Statistics and Population Health Data | Custom Push Notifications                                                      |
| Multi-Specialty and Multi-Location            | Custom intake questionnaire that mirrors your in-office visit                  |
| Absence Form Integration                      | Custom patient survey collects feedback from your patients about your service. |
| E-Prescribe and Referral to Medical Tests     | Referrals to Super Specialists                                                 |