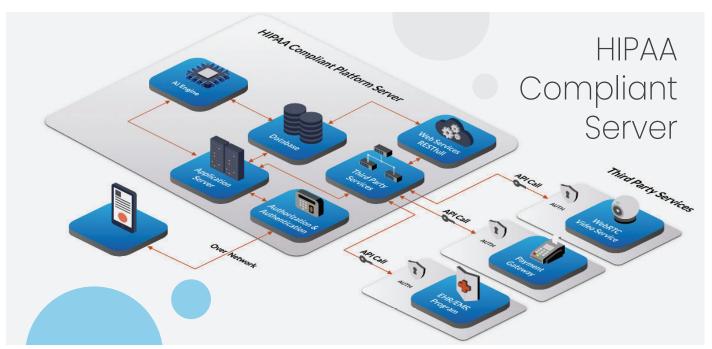

## The Solution: Integrations and Features

| EHR/EMR, ICD-10, CPT Integration              | Referrals to Super Specialists                                                 |
|-----------------------------------------------|--------------------------------------------------------------------------------|
| Reports/Statistics and Population Health Data | Custom Push Notifications                                                      |
| Multi-Specialty and Multi-Location            | Custom intake questionnaire that mirrors your in-office visit                  |
| Absence Form Integration                      | Custom patient survey collects feedback from your patients about your service. |
| E-Prescribe and Referral to Medical Tests     | Referrals to Super Specialists                                                 |