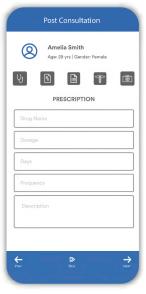

## The Solution: Integrations and Features

| EHR/EMR, ICD-10, CPT Integration              | Referrals to Super Specialists                                                 |
|-----------------------------------------------|--------------------------------------------------------------------------------|
| Reports/Statistics and Population Health Data | Custom Push Notifications                                                      |
| Multi-Specialty and Multi-Location            | Custom intake questionnaire that mirrors your in-office visit                  |
| Absence Form Integration                      | Custom patient survey collects feedback from your patients about your service. |
| E-Prescribe and Referral to Medical Tests     | Referrals to Super Specialists                                                 |