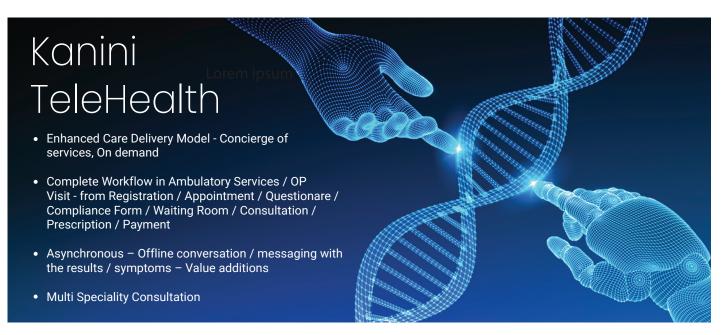

## **Telehealth Solution Platform**

Kanini Telehealth is the Patient Health and Telehealth Solution Platform for Hospitals/Clinics. Our Platform supports and scales for all Healthcare Institution from Personal Clinic to Chain of Hospitals. We Support Multi Specialty and Offsite Doctor Consultation. Get Cross Platform App on Android, iOS and Web Browser.

## The Solution: Integrations and Features

| EHR/EMR, ICD-10, CPT Integration              | Referrals to Super Specialists                                                 |
|-----------------------------------------------|--------------------------------------------------------------------------------|
| Reports/Statistics and Population Health Data | Custom Push Notifications                                                      |
| Multi-Specialty and Multi-Location            | Custom intake questionnaire that mirrors your in-office visit                  |
| Absence Form Integration                      | Custom patient survey collects feedback from your patients about your service. |
| E-Prescribe and Referral to Medical Tests     | Referrals to Super Specialists                                                 |