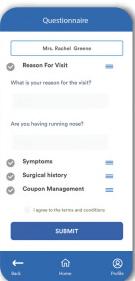

## The Solution: Integrations and Features

| EHR/EMR, ICD-10, CPT Integration              | Referrals to Super Specialists                                                 |
|-----------------------------------------------|--------------------------------------------------------------------------------|
| Reports/Statistics and Population Health Data | Custom Push Notifications                                                      |
| Multi-Specialty and Multi-Location            | Custom intake questionnaire that mirrors your in-office visit                  |
| Absence Form Integration                      | Custom patient survey collects feedback from your patients about your service. |
| E-Prescribe and Referral to Medical Tests     | Referrals to Super Specialists                                                 |