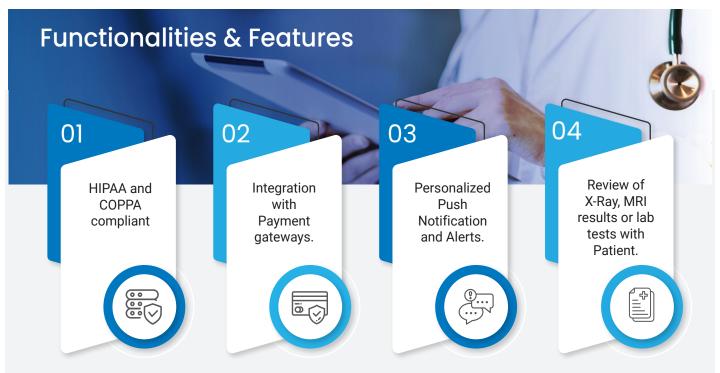

## The Solution: Integrations and Features

| EHR/EMR, ICD-10, CPT Integration              | Referrals to Super Specialists                                                 |
|-----------------------------------------------|--------------------------------------------------------------------------------|
| Reports/Statistics and Population Health Data | Custom Push Notifications                                                      |
| Multi-Specialty and Multi-Location            | Custom intake questionnaire that mirrors your in-office visit                  |
| Absence Form Integration                      | Custom patient survey collects feedback from your patients about your service. |
| E-Prescribe and Referral to Medical Tests     | Referrals to Super Specialists                                                 |